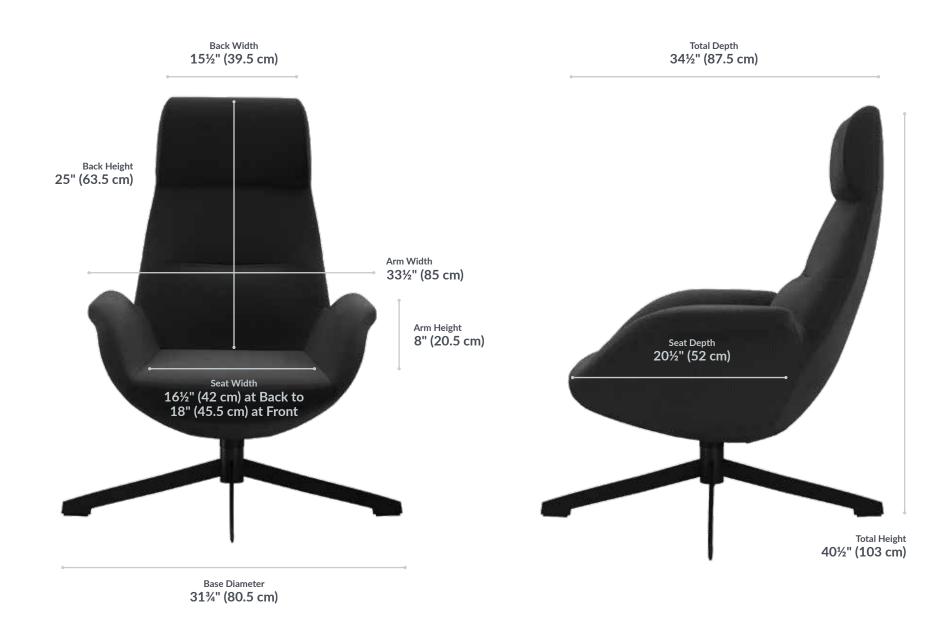

## **Lounge Chair**

## **CURVED FOR YOUR COMFORT**

The curved design comfortably cradles your lower and upper body while offering support.